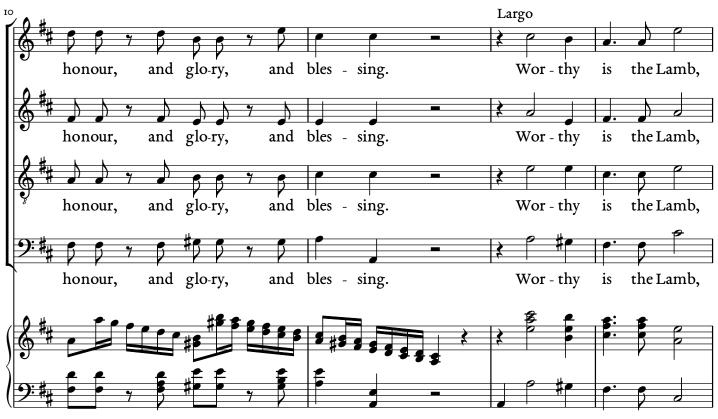

 $\label{eq:copyright} @ 2009-2022 \ \mbox{Nicolas Sceaux} - \mbox{Creative Commons Attribution-ShareAlike 4.0 \ \mbox{License} \\ \end{tabular}$ 

 ${\it Copyright} @ {\it 2009-2022} \ {\it Nicolas} \ {\it Sceaux} - {\it Creative} \ {\it Commons} \ {\it Attribution-ShareAlike} \ {\it 4.0} \ {\it License} \\$ 